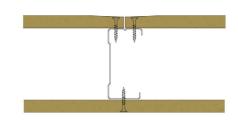

## 70-K-51 - SPEEDLINE System Data Sheet - Version V1 (24-10-23)

SPEEDLINE 70mm 'C' Stud Partition @600mm Ctrs, with Knauf 12.5mm Wallboard each side