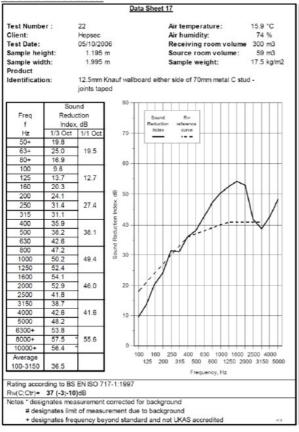

## System Performance Breakdown

Fire Resistance: BS476 Part 22:1987: Test Ref & Date or Applied Ref & Report: Max Height: Thickness: Duty Grade: BS 5234: Part 2:1992: Sound Insulation:

30/30 Minutes (Integrity/Insulation). BTC 17436F - BRE Report P102396-1011B Refer to Speedline Specification Clause 97 mm. (At Base Track, Excluding Finishes) Medium - Annexes A-F 37 RwdB, Date Tested or Assessed Against - 05/10/2006

## Sound Insulation

SPEEDLINE Drywall Systems, Adsetts House, 16 Europa View, Sheffield Business Park, Sheffield, S9 1XH. Tel: 0114 231 8030.

Email: enquiries@speedlinedrywall.co.uk

(As per the requirements set out in ISO/IEC 17025:2017 regarding test data the results stated have been carried out by voestalpine Metsec plc as part of the contract to supply Speedline Metal Sections to SIG Plc)